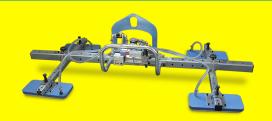

## VENTOSE 4 PIASTRE A CROCE VACCUM LIFTER WITH 4 SCUCTION PADS

Read More

SKU: Price:

Stock: instock

Categories: Cit, vacuum lifters

Tags: <u>cit</u>

## **Product Description**

Used to handle fragile or large materials. Operation with compressed air vacuum pump series cmv2 / 4 mrL Operation with electric pumping unit series cmv1 / 4 mrL Bearing structure with manual tilting 0/90 ° Suction plates in nylon that can be excluded Seals suitable for smooth or rough / irregular surfaces Seals can be replaced quickly Adjustment of the position of the suction plates Control vacuum gauge Slide valve with safety Aluminum backing tank Acoustic alarm system