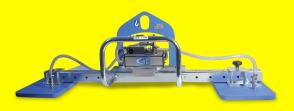

## **Product Description**

Used to handle medium-sized materials. Operation with CMV2 / 2 MR series compressed air vacuum pump Operation with CMV1 / 2 MR series electric pumping unit Supporting structure with 0/90 ° manual tilting Nylon suction plates that can be excluded Seals suitable for smooth or rough/irregular surfaces Seals can be quickly replaced Adjustment of the position of the suction plates Control vacuum gauge Slide valve with safety Aluminum backing tank Acoustic alarm system