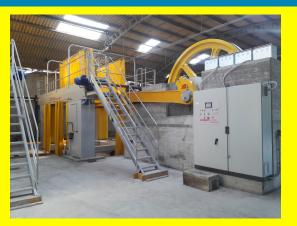

## KTM 80/100 - Diamond Gangsaw

Sawing unit for marble blocks to produce slabs at the different thickness, available in two models, 80 and 100 blades and blade-holding frame stroke 800 or 1000 mm.

Read More SKU: Price: Stock: instock

## **Product Description**

Steel carpentry structure made of high resistance steel in which the parallel blades are set, strengthened. The frame, moving on sliders in oil-bath and with bronze interchangeable wear parts, is equipped with a particular mechanical solution that allows the perfect clearance recovering between guides and sliders.