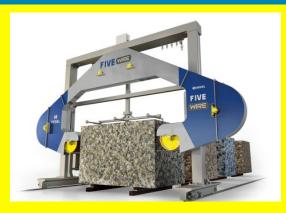

## **Product Description**

FIVE WIRE FIXA The system is accompanied by a block carrier cart. MOBILE FIVE WIRE Equipment mounted on motorized wheels that slide on rails. Allows programming to cut blocks in sequence. FIXED AND MOBILE FIVE WIRE It is the combination of the previous models in a single equipment, practicality and agility with two simultaneous cutting systems. Five Wire has as its concept the versatility, it can be used to square blocks as well as to saw sheets, its control panel is fixed on the machine itself providing security and agility in the operation. The mobile equipment has an easy-to-operate automation system that allows automatic cutting programming.

AVAILABLE IN 3 SETTINGS: FIVE WIRE FIXA The system is accompanied by a block carrier cart. MOBILE FIVE WIRE Equipment mounted on motorized wheels that slide on rails. Allows programming to cut blocks in sequence. FIXED AND MOBILE FIVE WIRE It is the combination of the previous models in a single equipment, practicality and agility with two simultaneous cutting systems.