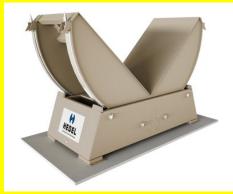

### Request a quote

The Hedel Block Turner is a piece of equipment made of carbon steel, with robust mechanics, in addition to being simple, it is easily accessible to parts that require maintenance. The Block Turner is an indispensable equipment for tipping blocks from 0 to 90 °, its operation is safe and fast, ensuring that blocks of sensitive materials that cannot receive impacts, are turned without cracks or breaks. It has speed variation to work smoothly according to the block size. Differentials: Greater operational security; Optimization of the operational process reducing costs and risks of cracking the block.

### **Technical specifications**

- Load Capacity: 45 Tons.
- Rotation Capacity: 0 to 90°.
- Engine Power: 4 CV.
- Installed Power: 3 KW.
- Supply Voltage: 380 V.
- Equipment Dimensions: 152 x 332 x 310 cm.
- Length of the Stone Support Base: 2 meters.
- Width between Support Base Centers: 1.25 meters.
- Approx. Equipment: 3,400 kg.