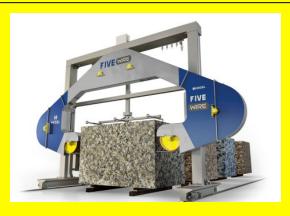

### **Product Description**

FIVE WIRE FIXA The system is accompanied by a block carrier cart. MOBILE FIVE WIRE Equipment mounted on motorized wheels that slide on rails. Allows programming to cut blocks in sequence. FIXED AND MOBILE FIVE WIRE It is the combination of the previous models in a single equipment, practicality and agility with two simultaneous cutting systems. Five Wire has as its concept the versatility, it can be used to square blocks as well as to saw sheets, its control panel is fixed on the machine itself providing security and agility in the operation. The mobile equipment has an easy-to-operate automation system that allows automatic cutting programming. AVAILABLE IN 3 SETTINGS: FIVE WIRE FIXA The system is accompanied by a block carrier cart. MOBILE FIVE WIRE Equipment mounted on motorized wheels that slide on rails. Allows programming to cut blocks in sequence. FIXED AND MOBILE FIVE WIRE It is the combination of the previous models in a single equipment, practicality and agility with two simultaneous cutting systems.