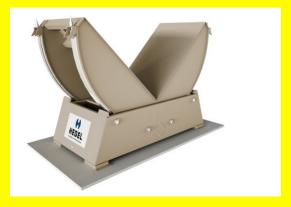

#### Request a quote

The Hedel Block Turner is a piece of equipment made of carbon steel, with robust mechanics, in addition to being simple, it is easily accessible to parts that require maintenance. The Block Turner is an indispensable equipment for tipping blocks from 0 to 90 °, its operation is safe and fast, ensuring that blocks of sensitive materials that cannot receive impacts, are turned without cracks or breaks. It has speed variation to work smoothly according to the block size. Differentials: Greater operational security; Optimization of the operational process reducing costs and risks of cracking the block.

### **Technical specifications**

• Load Capacity: 45 Tons.

• Rotation Capacity: 0 to 90°.

Engine Power: 4 CV.Installed Power: 3 KW.Supply Voltage: 380 V.

• Equipment Dimensions: 152 x 332 x 310 cm.

• Length of the Stone Support Base: 2 meters.

• Width between Support Base Centers: 1.25 meters.

• Approx. Equipment: 3,400 kg.