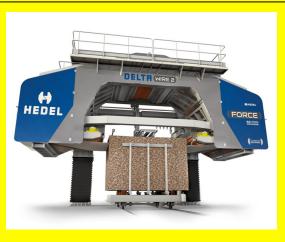

## **Product Description**

- The best cost / benefit of the market; - More than 100 multi wires installed; - Tested and approved by the best wires manufacturers; - Fairings and safety devices. - Replaceable profile system on all wheels; - stainless steel

#### WooCommerce PDF Catalog

fairing, extending the equipment's life; - Own industry; - Technical assistance throughout World; - Machines to cutting various thicknesses; - Flexibility to the choice of diamond wire with a thickness of 5.3, 6.3 or 7.3mm. Today Hedel stands out in the national market not only for being the pioneer in the manufactured of Multi wires but for the quality of its equipment's and investments in technologies that provide the reduction of costs and increase of productivity of our clients.